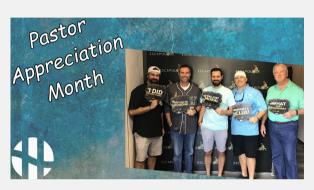

\*Nursery is available on Sundays/ Wednesdays

If you are a guest here, please scan the QR code above and fill out our Guest Form.

October is Pastor
Appreciation month.
There will be baskets
on the stage for
cards.