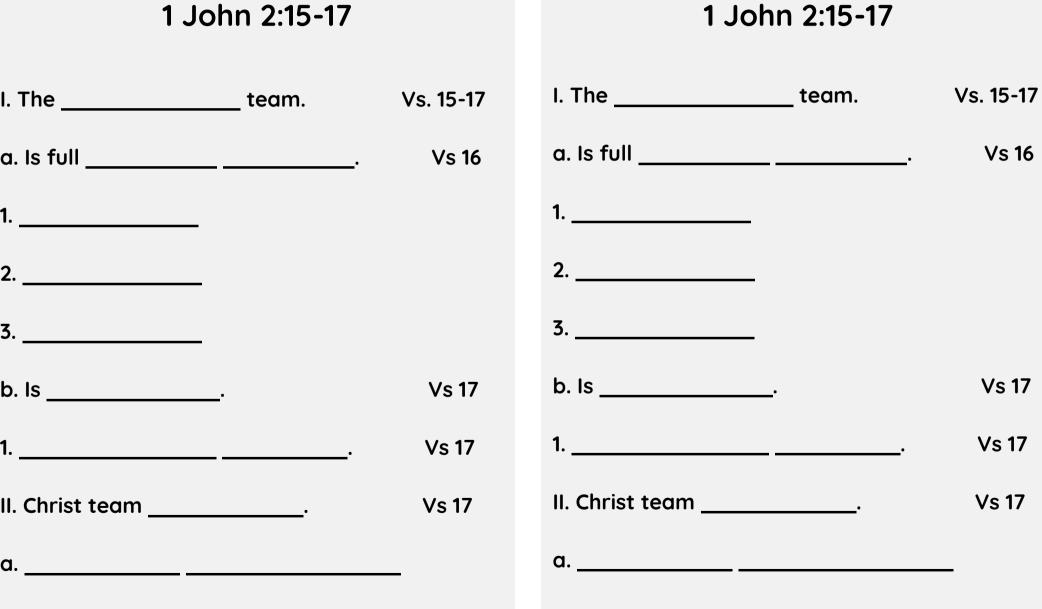

## 1 John 2:15-17

| a. Is full      |   | Vs 1  |
|-----------------|---|-------|
| 1               |   |       |
| 2               | _ |       |
| 3               | _ |       |
| b. Is           |   | Vs 17 |
| 1               |   | Vs 17 |
| II. Christ team |   | Vs 17 |
| a.              |   |       |